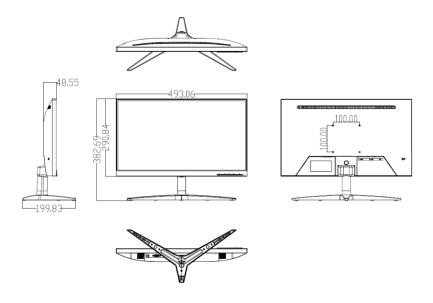

# **Dimensions**

# Specifications

| Panel                           | Description                                                                                                                                                            |
|---------------------------------|------------------------------------------------------------------------------------------------------------------------------------------------------------------------|
| Panel Type                      | LED Backlight                                                                                                                                                          |
| Panel Size                      | 22                                                                                                                                                                     |
| Pixel Pitch (H*V) (mm)          | 0.24*0.24                                                                                                                                                              |
| Resolution                      | 1920*1080                                                                                                                                                              |
| Color Support                   | 16.7M                                                                                                                                                                  |
| Brightness (cd/m²)              | 250                                                                                                                                                                    |
| Contrast Ratio                  | 3000:1                                                                                                                                                                 |
| Refresh Rate                    | 75Hz                                                                                                                                                                   |
| Response Time (ms)              | 14                                                                                                                                                                     |
| Viewing Angle (H/V)             | Horizontal 178°, Vertical 178°                                                                                                                                         |
| Operation Hour                  | 18/7                                                                                                                                                                   |
| Interface                       | Description                                                                                                                                                            |
| Video Input                     | 1* HDMI、1*VGA                                                                                                                                                          |
| VESA                            | Description                                                                                                                                                            |
| VESA (mm)                       | 100*100                                                                                                                                                                |
| Wall-mounted Thread             | 4-M4 Threaded hole                                                                                                                                                     |
| OSD                             | Description                                                                                                                                                            |
| Multi-Language                  | 16 (English, French, Spanish, Portuguese, German, Italian, Dutch, Swedish, Finnish, Polish, Czech, Russian, Korean, Chinese Simplified, Chinese Traditional, Japanese) |
| General                         | Description                                                                                                                                                            |
| Input Voltage                   | DC 12V, 2A                                                                                                                                                             |
| Typical power consumption (W)   | ≤24 (on)                                                                                                                                                               |
| Standby power consumption (W)   | ≤0.5(Standby)                                                                                                                                                          |
| Product Dimensions (W*H*D) (mm) | 493.06*382.69*199.83<br>(With Pedestal)                                                                                                                                |
| Package Dimensions (W*H*D) (mm) | 557*370*140                                                                                                                                                            |
| Weight (Kg)                     | Net Weight:2.3<br>Gross Weight:3.3                                                                                                                                     |
| Operation Temperature           | 0° C~40° C                                                                                                                                                             |
| Operating Humidity              | 20%~85% (No Condensation)                                                                                                                                              |
| Storage Temperature             | -10° C ~ 50° C                                                                                                                                                         |
| Storage Humidity                | 10%~90% (No Condensation)                                                                                                                                              |