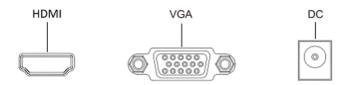

#### Interface

# Specifications

| Panel                           | Description                                                                                                                                                            |
|---------------------------------|------------------------------------------------------------------------------------------------------------------------------------------------------------------------|
| Panel Type                      | LED Backlight                                                                                                                                                          |
| Panel Size                      | 22                                                                                                                                                                     |
| Pixel Pitch (H*V) (mm)          | 0.24*0.24                                                                                                                                                              |
| Resolution                      | 1920*1080                                                                                                                                                              |
| Color Support                   | 16.7M                                                                                                                                                                  |
| Brightness (cd/m²)              | 250                                                                                                                                                                    |
| Contrast Ratio                  | 3000:1                                                                                                                                                                 |
| Refresh Rate                    | 75Hz                                                                                                                                                                   |
| Response Time (ms)              | 14                                                                                                                                                                     |
| Viewing Angle (H/V)             | Horizontal 178°, Vertical 178°                                                                                                                                         |
| Operation Hour                  | 18/7                                                                                                                                                                   |
| Interface                       | Description                                                                                                                                                            |
| Video Input                     | 1* HDMI、1*VGA                                                                                                                                                          |
| VESA                            | Description                                                                                                                                                            |
| VESA (mm)                       | 100*100                                                                                                                                                                |
| Wall-mounted Thread             | 4-M4 Threaded hole                                                                                                                                                     |
| OSD                             | Description                                                                                                                                                            |
| Multi-Language                  | 16 (English, French, Spanish, Portuguese, German, Italian, Dutch, Swedish, Finnish, Polish, Czech, Russian, Korean, Chinese Simplified, Chinese Traditional, Japanese) |
| General                         | Description                                                                                                                                                            |
| Input Voltage                   | DC 12V, 2A                                                                                                                                                             |
| Typical power consumption (W)   | ≤24 (on)                                                                                                                                                               |
| Standby power consumption (W)   | ≤0.5(Standby)                                                                                                                                                          |
| Product Dimensions (W*H*D) (mm) | 493.06*382.69*199.83<br>(With Pedestal)                                                                                                                                |
| Package Dimensions (W*H*D) (mm) | 557*370*140                                                                                                                                                            |
| Weight (Kg)                     | Net Weight:2.3<br>Gross Weight:3.3                                                                                                                                     |
| Operation Temperature           | 0° C~40° C                                                                                                                                                             |
| Operating Humidity              | 20%~85% (No Condensation)                                                                                                                                              |
| Storage Temperature             | -10° C ~ 50° C                                                                                                                                                         |
| Storage Humidity                | 10%~90% (No Condensation)                                                                                                                                              |